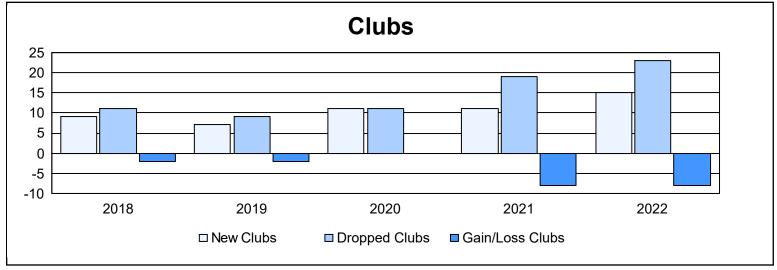

| Year      | New<br>Clubs | Dropped<br>Clubs | Gain/<br>Loss<br>Clubs | New<br>Members | Charter<br>Members | Reinstate<br>Members | Transfer<br>Members | Total<br>Member<br>Added | Total<br>Members<br>Dropped | Gain/<br>Loss<br>Members |
|-----------|--------------|------------------|------------------------|----------------|--------------------|----------------------|---------------------|--------------------------|-----------------------------|--------------------------|
| 2017-2018 | 9            | 11               | -2                     | 1,696          | 288                | 97                   | 52                  | 2,133                    | 2,203                       | -70                      |
| 2018-2019 | 7            | 9                | -2                     | 1,620          | 206                | 62                   | 37                  | 1,925                    | 2,099                       | -174                     |
| 2019-2020 | 11           | 11               | 0                      | 1,379          | 281                | 54                   | 91                  | 1,805                    | 2,123                       | -318                     |
| 2020-2021 | 11           | 19               | -8                     | 997            | 330                | 147                  | 16                  | 1,490                    | 2,057                       | -567                     |
| 2021-2022 | 15           | 23               | -8                     | 1,593          | 531                | 245                  | 56                  | 2,425                    | 2,517                       | -92                      |
| Average   | 11           | 15               | -4                     | 1,457          | 327                | 121                  | 50                  | 1,956                    | 2,200                       | -244                     |